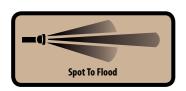

## SMD INSPECTION LIGHT

Charging indicator

Hanging hook

Torch

LI-ION

- Integrated magnet back and hanging hook
- 25 Metre beam
- 200 Lumens
- 2 Light modes: Wide flood beam or narrow torch beam
- Supplied with charging base and mains adaptor
- Battery charging indicator (red to green)

## **SMD INSPECTION LIGHT**

Selectable modes for either a wide or narrow beam, the flood inspection now features 8 x Surface Mounting Diodes (SMD) and a spot beam for torch function. The integrated magnetic back and foldable hanging hook giving a choice of mounting options. Manufactured in heavy duty rubber casing with a virtually unbreakable polycarbonate lens, it is shock, water and oil resistant with an IP54 rating.