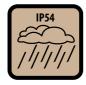

## **SMD INSPECTION LIGHT**

Selectable modes for either a wide or narrow beam, the flood inspection now features 8 x Surface Mounting Diodes (SMD) and a spot beam for torch function. The integrated magnetic back and foldable hanging hook giving a choice of mounting options. Manufactured in heavy duty rubber casing with a virtually unbreakable polycarbonate lens, it is shock, water and oil resistant with an IP54 rating.