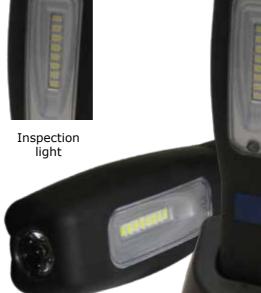

## SMD INSPECTION LIGHT

Charging indicator

Hanging hook

Torch

LI-ION

- Integrated magnet back and hanging hook
- 25 Metre beam
- 200 Lumens
- 2 Light modes: Wide flood beam or narrow torch beam
- Supplied with charging base and mains adaptor
- Battery charging indicator (red to green)

## **SMD INSPECTION LIGHT**

Selectable modes for either a wide or narrow beam, the flood inspection now features 8 x Surface Mounting Diodes (SMD) and a spot beam for torch function. The integrated magnetic back and foldable hanging hook giving a choice of mounting options. Manufactured in heavy duty rubber casing with a virtually unbreakable polycarbonate lens, it is shock, water and oil resistant with an IP54 rating.