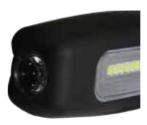

## **SMD INSPECTION LIGHT**

Selectable modes for either a wide or narrow beam, the flood inspection now features 8 x Surface Mounting Diodes (SMD) and a spot beam for torch function. The integrated magnetic back and foldable hanging hook giving a choice of mounting options. Manufactured in heavy duty rubber casing with a virtually unbreakable polycarbonate lens, it is shock, water and oil resistant with an IP54 rating.