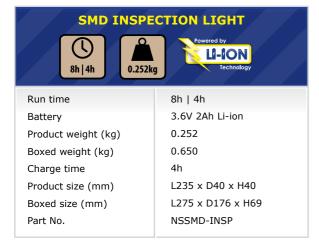

## SMD INSPECTION LIGHT

Charging indicator

Hanging hook

Torch

LI-ION

- Integrated magnet back and hanging hook
- 25 Metre beam
- 200 Lumens
- 2 Light modes: Wide flood beam or narrow torch beam
- Supplied with charging base and mains adaptor
- Battery charging indicator (red to green)

## **SMD INSPECTION LIGHT**

Selectable modes for either a wide or narrow beam, the flood inspection now features 8 x Surface Mounting Diodes (SMD) and a spot beam for torch function. The integrated magnetic back and foldable hanging hook giving a choice of mounting options. Manufactured in heavy duty rubber casing with a virtually unbreakable polycarbonate lens, it is shock, water and oil resistant with an IP54 rating.