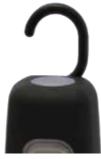

## SMD INSPECTION LIGHT

Charging indicator

Hanging hook

Torch

LI-ION

- Integrated magnet back and hanging hook
- 25 Metre beam
- 200 Lumens
- 2 Light modes: Wide flood beam or narrow torch beam
- Supplied with charging base and mains adaptor
- Battery charging indicator (red to green)

## **SMD INSPECTION LIGHT**

Selectable modes for either a wide or narrow beam, the flood inspection now features 8 x Surface Mounting Diodes (SMD) and a spot beam for torch function. The integrated magnetic back and foldable hanging hook giving a choice of mounting options. Manufactured in heavy duty rubber casing with a virtually unbreakable polycarbonate lens, it is shock, water and oil resistant with an IP54 rating.