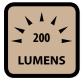

## SMD INSPECTION LIGHT

Charging indicator

Hanging hook

Torch

LI-ION

- Integrated magnet back and hanging hook
- 25 Metre beam
- 200 Lumens
- 2 Light modes: Wide flood beam or narrow torch beam
- Supplied with charging base and mains adaptor
- Battery charging indicator (red to green)