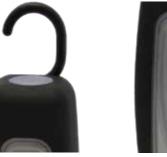

## SMD INSPECTION LIGHT

Charging indicator

Hanging hook

Torch

LI-ION

- Integrated magnet back and hanging hook
- 25 Metre beam
- 200 Lumens
- 2 Light modes: Wide flood beam or narrow torch beam
- Supplied with charging base and mains adaptor
- Battery charging indicator (red to green)

## **SMD INSPECTION LIGHT**

Selectable modes for either a wide or narrow beam, the flood inspection now features 8 x Surface Mounting Diodes (SMD) and a spot beam for torch function. The integrated magnetic back and foldable hanging hook giving a choice of mounting options. Manufactured in heavy duty rubber casing with a virtually unbreakable polycarbonate lens, it is shock, water and oil resistant with an IP54 rating.