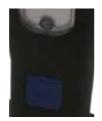

## SMD INSPECTION LIGHT

Charging indicator

Hanging hook

Torch

LI-ION

- Integrated magnet back and hanging hook
- 25 Metre beam
- 200 Lumens
- 2 Light modes: Wide flood beam or narrow torch beam
- Supplied with charging base and mains adaptor
- Battery charging indicator (red to green)