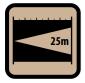

## SMD INSPECTION LIGHT

Charging indicator

Hanging hook

Torch

LI-ION

- Integrated magnet back and hanging hook
- 25 Metre beam
- 200 Lumens
- 2 Light modes: Wide flood beam or narrow torch beam
- Supplied with charging base and mains adaptor
- Battery charging indicator (red to green)